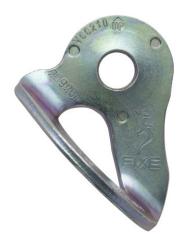

## Plate geometry:

- Rounded inner edge for reduced carabiner wear.Directs the carabiner for optimal work on roofs.
- Conical Washer for enhanced torque control.
  Three anti-rotation pins for stability.
  Optimized surface for full contact.

### Plate characteristics:

- For M10/M12 screws.Weight: 57g (M10) / 56g (M12).Maximum strength: 25kN.
- Material: zinc-plated ecotri steel.