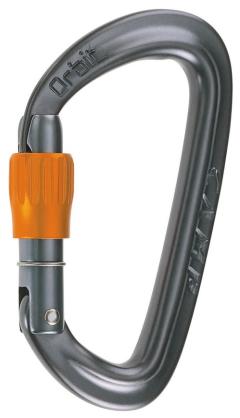

## Ref.2929 ORBIT LOCK

Extremely lightweight and compact aluminum alloy carabiner that is perfect for minimizing the connection length.

Patented SphereLock closure prevents snagging during use and increases safety.