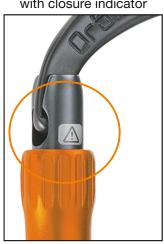

Screw gate locking system with closure indicator.

ROPE ACCESS TREE CLIMBING TEAM RESCUE

98 mm 7 mm 58 mm

Screw gate locking system with closure indicator

Patented SphereLock closure prevents snagging during use and increase safety