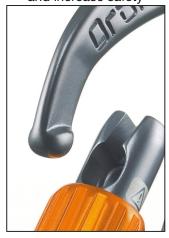

## Ref.2929 ORBIT LOCK

Extremely lightweight and compact aluminum alloy carabiner that is perfect for minimizing the connection length.

Patented SphereLock closure prevents snagging during use and increases safety.

Screw gate locking system with closure indicator.

ROPE ACCESS TREE CLIMBING TEAM RESCUE

98 mm 7 mm 58 mm

Screw gate locking system with closure indicator

Patented SphereLock closure prevents snagging during use and increase safety