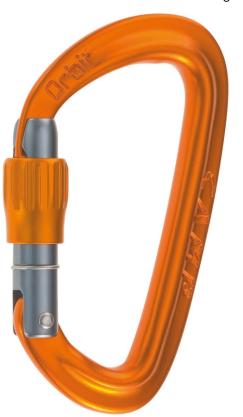

## Ref.2929 ORBIT LOCK

Extremely lightweight and compact aluminum alloy carabiner that is perfect for minimizing the connection length.

Patented SphereLock closure prevents snagging during use and increases safety.