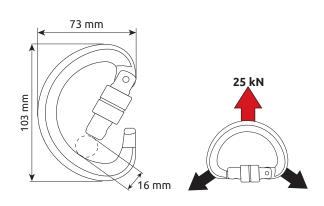

## TRIAD **CARABINER**

Ref. 3141 - 3142

GENERAL, CONSTRUCTION, ROOFS, TOWERS/INDUSTRY, TEAM RESCUE

Semi-circular aluminum alloy carabiner with a 16 kN breaking load in all directions.

It has an exceptional strength of 25 kN when loaded on three points so it is perfect for the connection of fall-arrest devices to the "A/2" double sternal attachment points of some full body harnesses. Keylock closure prevents snagging during use.

Triad Lock 3141

Screw gate locking system.T

Triad 3Lock 3142

Automatic lock requires three actions to open: slide, twist and pull.

| Ref. | Product name | Weight |     | <b>(</b> | <b>\$</b> | <b>(</b> ) | ₩<br>Y | mm <b>O</b> | Ö  | C€       |        |
|------|--------------|--------|-----|----------|-----------|------------|--------|-------------|----|----------|--------|
|      |              | g      | oz  | kN       | kN        | kN         | mm     | mm          | mm | EN 12275 | EN 362 |
| 3141 | TRIAD LOCK   | 84     | 3.1 | 20       | 16        | 8          | 16     | 103         | 73 | В        | М      |
| 3142 | TRIAD 3LOCK  | 88     | 3.0 | 20       | 16        | 8          | 16     | 103         | 73 | В        | М      |