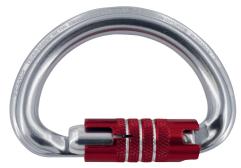

## TRIAD **CARABINER**

Ref. 3141 - 3142

GENERAL, CONSTRUCTION, ROOFS, TOWERS/INDUSTRY, TEAM RESCUE

Semi-circular aluminum alloy carabiner with a 16 kN breaking load in all directions.

It has an exceptional strength of 25 kN when loaded on three points so it is perfect for the connection of fall-arrest devices to the "A/2" double sternal attachment points of some full body harnesses. Keylock closure prevents snagging during use.

Triad Lock 3141

Screw gate locking system.T

Triad 3Lock 3142

Automatic lock requires three actions to open: slide, twist and pull.

| Ref. | Product name | Weight |     | <b>(</b> | <b>\$</b> | <b>(</b> ) | ₩<br>Y | mm <b>O</b> | Ö  | C€       |        |
|------|--------------|--------|-----|----------|-----------|------------|--------|-------------|----|----------|--------|
|      |              | g      | oz  | kN       | kN        | kN         | mm     | mm          | mm | EN 12275 | EN 362 |
| 3141 | TRIAD LOCK   | 84     | 3.1 | 20       | 16        | 8          | 16     | 103         | 73 | В        | М      |
| 3142 | TRIAD 3LOCK  | 88     | 3.0 | 20       | 16        | 8          | 16     | 103         | 73 | В        | М      |