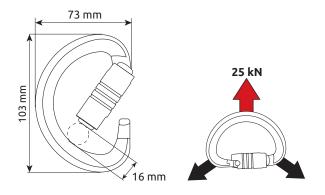

## TRIAD **CARABINER**

Ref. 3141 - 3142

GENERAL, CONSTRUCTION, ROOFS, TOWERS/INDUSTRY, TEAM RESCUE

Semi-circular aluminum alloy carabiner with a 16 kN breaking load in all directions.

It has an exceptional strength of 25 kN when loaded on three points so it is perfect for the connection of fall-arrest devices to the "A/2" double sternal attachment points of some full body harnesses. Keylock closure prevents snagging during use.

Triad Lock 3141

Screw gate locking system.T

Triad 3Lock 3142

Automatic lock requires three actions to open: slide, twist and pull.

| Ref. | Product name | Weight |     | <b>(</b> | <b>\$</b> | <b>(</b> ) | ₩<br>Y | mm <b>O</b> | Ö  | C€       |        |
|------|--------------|--------|-----|----------|-----------|------------|--------|-------------|----|----------|--------|
|      |              | g      | oz  | kN       | kN        | kN         | mm     | mm          | mm | EN 12275 | EN 362 |
| 3141 | TRIAD LOCK   | 84     | 3.1 | 20       | 16        | 8          | 16     | 103         | 73 | В        | М      |
| 3142 | TRIAD 3LOCK  | 88     | 3.0 | 20       | 16        | 8          | 16     | 103         | 73 | В        | М      |